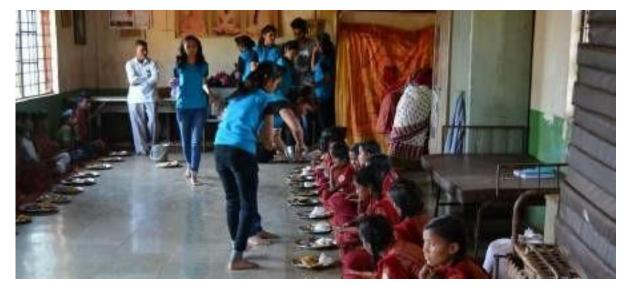

#### Rayat Shikshan Sanstha's DHANANJAYRAO GADGIL COLLEGE OF COMMERCE, SATARA A Constituent College of Karmaveer Bhaurao Patil University, Satara (MS) India 415001

| Department | Activity                                           | Date       |
|------------|----------------------------------------------------|------------|
| Commerce   | Food Distribution to Special Childs in Ashabahavan | 19-02-2017 |