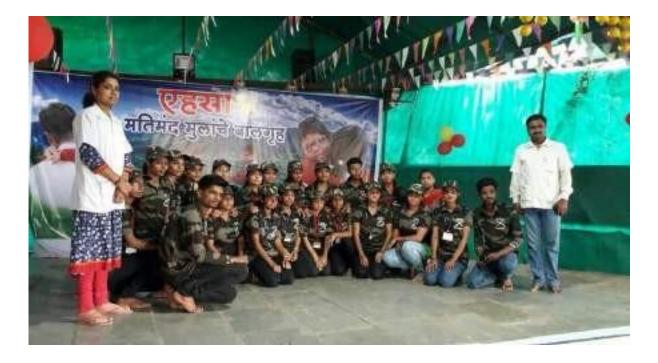

# महागावला युवकांनी जोपासली सामाजिक बांधिलकी

सातास, ता. २७ : सीशल मीडियाच्या अतिवेगवान गगात पुवा षिढी भरकटत असल्याचे बोलले जल असले, तर्ग अनेक मुवक आजही सामाजिक सांधित्ल्यी जोपासल आहेत. वेथील धनेजयराज गाडगील वाणित्य महाविद्याल्याचा जालिम्टिड' युपने महाविद्याल्याच्या ट्रेड फेअर डे'मध्ये सहभागी होत त्यातूर मिळालेला नक प्वांने मालेजी बुद्धावमात अवदानासाठी वापर केला. तसेच विद्याध्यांनी लगतच्या बोंगरात वगडी बांधही धातला.

विद्यार्थ्यांगच्ये व्यावसायिकता

महागाव : डोंगर उसारावर वगडी बांध बांधलेले कुवक-युवती.

ठभी राहावी, आर्थिक व्यवहार जगजावेत, वासाठो धर्नजपराज गाडगोळ महाविद्यालयात ट्रेड फेअर

हेंचे आयोजन केले सेते. यात 'फन अनलिमिटेड' या प्रुपने स्वत्यपदार्थ विक्रीया स्टॉल मांडला. यात सुमारे पाच हजार रुपयांचा त्यांना नमा मिळाला. त्यातून त्यांनी महागाव येखोल मातोश्री वृद्धाश्रमात अन्नदान केले. शिवाय, औवधोपचारांसाठी दोन रजातांचा मदताती या हुएने केली. आमच्या जीवनातील आनंदाचे काती क्षण वृद्धाश्रमात साजरे काण्याचा संकल्पाही विद्यार्थ्यांनी संडेढला.

लदनंतर 'पाणी अडवा, पाणी विरक्ष' या वरेशने लगतच्या डोंगर वतारावर दगडी बांध बांधून निसर्गाप्रती कृतकताही व्यक्त केली या बेळी सुशांत इंगळे, निखिल कदम, आकाश आवळे, प्रतीक कदम, ऑकार कदम, कोमल कदम, कोमल वाणे, ऋतुवा पचार, पूनम शेडगे, प्रगती बोराटे आदी युवक-युव्ती वयस्वित होस्या.