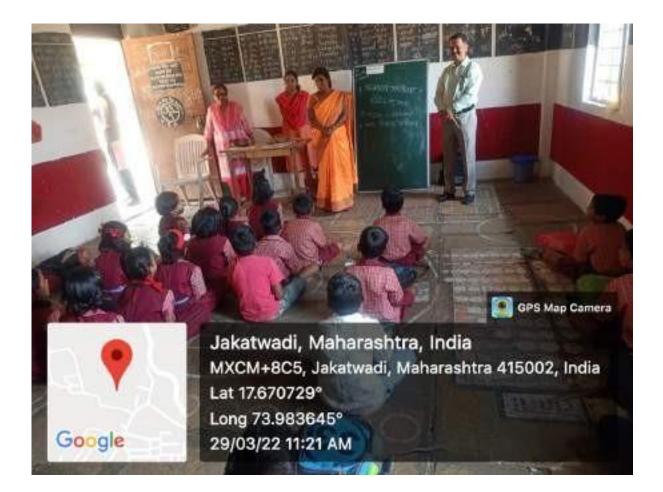

|           | Organized Seven<br>Day Residential<br>Camp at<br>Jakatwadi, Tal.<br>Dist. Satara. 45<br>Volunteers and 2<br>Programme<br>officers were<br>participated.<br>(29/01/2020 to<br>04/02/2020) |  |
|-----------|------------------------------------------------------------------------------------------------------------------------------------------------------------------------------------------|--|
|           | Best NSS Leaders<br>Awarded for Best<br>Work in Flood<br>Affected Area<br>Kolhapur, by<br>Ramsheth Thakur<br>Saheb<br>(05/02/2020)                                                       |  |
| 2020-2021 | Corona Covid -19<br>Awareness In<br>Near Vaduth<br>Village With<br>Police Mitra<br>(15/4/2020 to<br>31/5/2020)                                                                           |  |