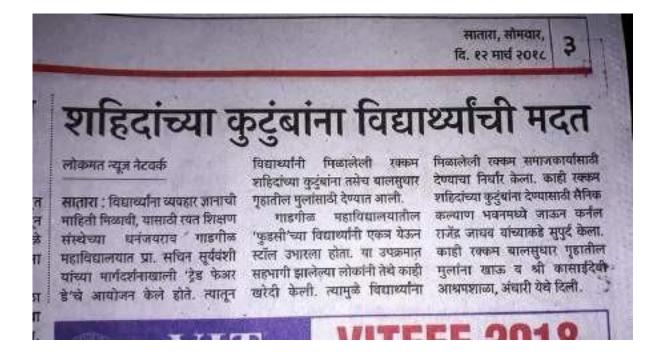

# महागावला युवकांनी जोपासली सामाजिक बांधिलकी

सातास, ता. २७ : सीशल मीडियाच्या अतिवेगवान गगात पुवा षिढी भरकटत असल्याचे बोलले जल असले, तर्ग अनेक मुवक आजही सामाजिक सांधित्ल्यी जोपासल आहेत. वेथील धनेजयराज गाडगील वाणित्य महाविद्याल्याचा जालिम्टिड' युपने महाविद्याल्याच्या ट्रेड फेअर डे'मध्ये सहभागी होत त्यातूर मिळालेला नक प्वांने मालेजी बुद्धावमात अवदानासाठी वापर केला. तसेच विद्याध्यांनी लगतच्या बोंगरात वगडी बांधही धातला.

विद्यार्थ्यांगच्ये व्यावसायिकता

महागाव : डोंगर उसारावर वगडी बांध बांधलेले कुवक-युवती.

ठभी राहावी, आर्थिक व्यवहार जगजावेत, वासाठो धर्नजपराज गाडगोळ महाविद्यालयात ट्रेड फेअर

हेंचे आयोजन केले सेते. यात 'फन अनलिमिटेड' या प्रुपने स्वत्यपदार्थ विक्रीया स्टॉल मांडला. यात सुमारे पाच हजार रुपयांचा त्यांना नमा मिळाला. त्यातून त्यांनी महागाव येखोल मातोश्री वृद्धाश्रमात अन्नदान केले. शिवाय, औवधोपचारांसाठी दोन रजातांचा मदताती या हुएने केली. आमच्या जीवनातील आनंदाचे काती क्षण वृद्धाश्रमात साजरे काण्याचा संकल्पाही विद्यार्थ्यांनी संडेढला.

लदनंतर 'पाणी अडवा, पाणी विरक्ष' या वरेशने लगतच्या डोंगर वतारावर दगडी बांध बांधून निसर्गाप्रती कृतकताही व्यक्त केली या बेळी सुशांत इंगळे, निखिल कदम, आकाश आवळे, प्रतीक कदम, ऑकार कदम, कोमल कदम, कोमल वाणे, ऋतुवा पचार, पूनम शेडगे, प्रगती बोराटे आदी युवक-युव्ती वयस्वित होस्या.