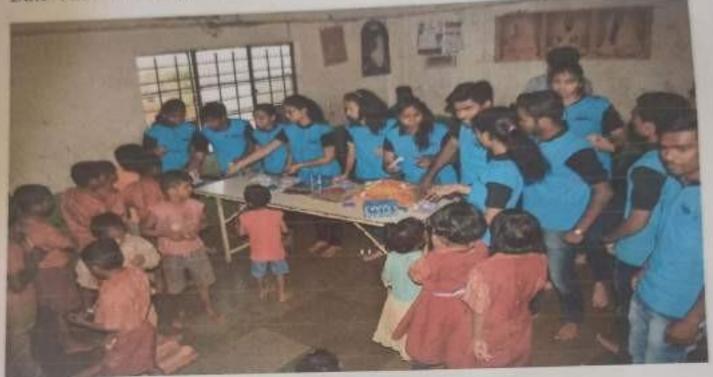

#### Rayat Shikshan Sanstha's DHANANJAYRAO GADGIL COLLEGE OF COMMERCE, SATARA A Constituent College of Karmaveer Bhaurao Patil University, Satara (MS) India 415001

| Department | Activity                                           | Date       |
|------------|----------------------------------------------------|------------|
| Commerce   | Food Distribution to Special Childs in Ashabahavan | 19-02-2017 |