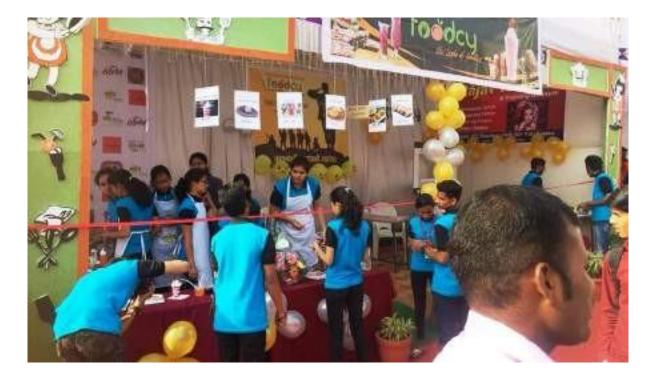

# महागावला युवकांनी जोपासली सामाजिक बांधिलकी

सातास, ता. २७ : सीशल मीडियाच्या अतिवेगवान गगात पुवा षिढी भरकटत असल्याचे बोलले जल असले, तर्ग अनेक मुवक आजही सामाजिक सांधित्ल्यी जोपासल आहेत. वेथील धनेजयराज गाडगील वाणित्य महाविद्याल्याचा जालिम्टिड' युपने महाविद्याल्याच्या ट्रेड फेअर डे'मध्ये सहभागी होत त्यातूर मिळालेला नक प्वांने मालेजी बुद्धावमात अवदानासाठी वापर केला. तसेच विद्याध्यांनी लगतच्या बोंगरात वगडी बांधही धातला.

विद्यार्थ्यांगच्ये व्यावसायिकता

महागाव : डोंगर उसारावर वगडी बांध बांधलेले कुवक-युवती.

ठभी राहावी, आर्थिक व्यवहार जगजावेत, वासाठो धर्नजपराज गाडगोळ महाविद्यालयात ट्रेड फेअर

हेंचे आयोजन केले सेते. यात 'फन अनलिमिटेड' या प्रुपने स्वत्यपदार्थ विक्रीया स्टॉल मांडला. यात सुमारे पाच हजार रुपयांचा त्यांना नमा मिळाला. त्यातून त्यांनी महागाव येखोल मातोश्री वृद्धाश्रमात अन्नदान केले. शिवाय, औवधोपचारांसाठी दोन रजातांचा मदताती या हुएने केली. आमच्या जीवनातील आनंदाचे काती क्षण वृद्धाश्रमात साजरे काण्याचा संकल्पाही विद्यार्थ्यांनी संडेढला.