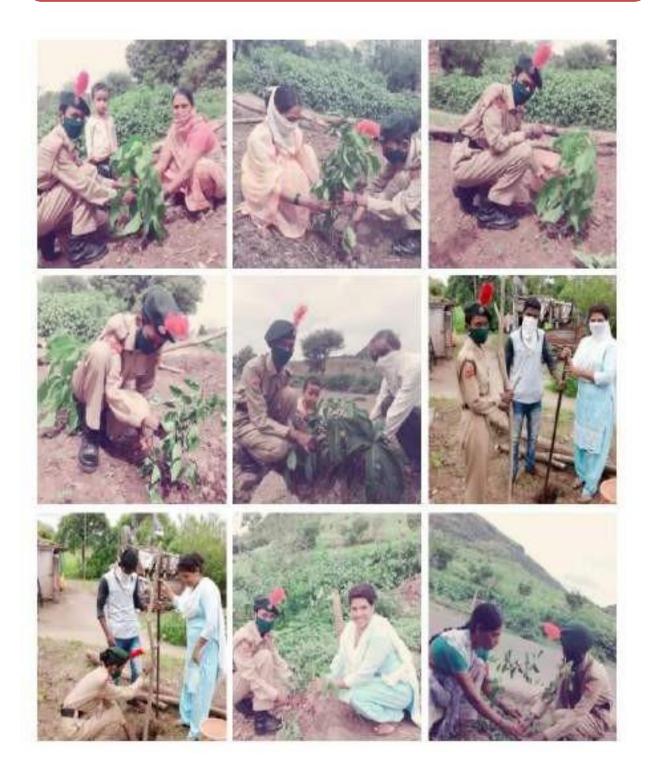

| Department       | Activity        | Date       |
|------------------|-----------------|------------|
| College Activity | Tree plantation | 02-07-2018 |

DHANANJAYRAO GADGIL COLLEGE OF COMMERCE, SATARA A Constituent College of Karmaveer Bhaurao Patil University, Satara (MS) India 415001