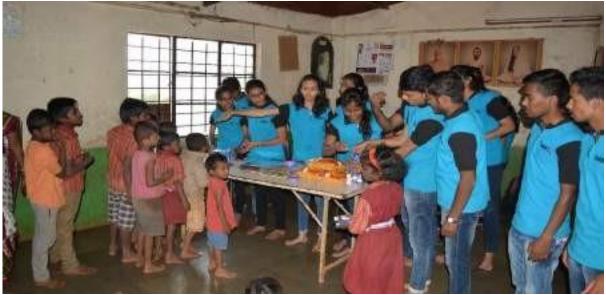

#### Rayat Shikshan Sanstha's DHANANJAYRAO GADGIL COLLEGE OF COMMERCE, SATARA A Constituent College of Karmaveer Bhaurao Patil University, Satara (MS) India 415001

| Department | Activity                                           | Date       |
|------------|----------------------------------------------------|------------|
| Commerce   | Food Distribution to Special Childs in Ashabahavan | 19-02-2017 |