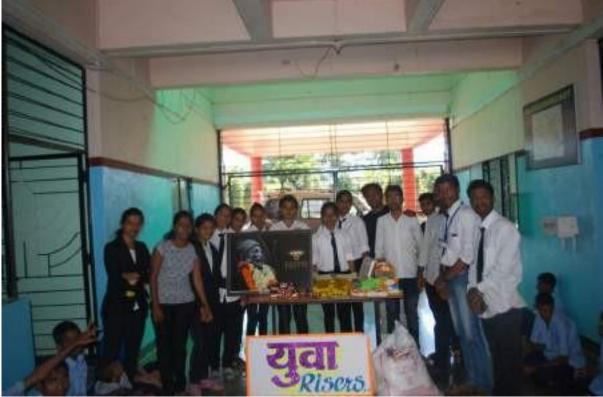

#### Rayat Shikshan Sanstha's DHANANJAYRAO GADGIL COLLEGE OF COMMERCE, SATARA A Constituent College of Karmaveer Bhaurao Patil University, Satara (MS) India 415001

| Department | Activity                                           | Date       |
|------------|----------------------------------------------------|------------|
| Commerce   | Food Distribution to Special Childs in Ashabahavan | 19-02-2017 |