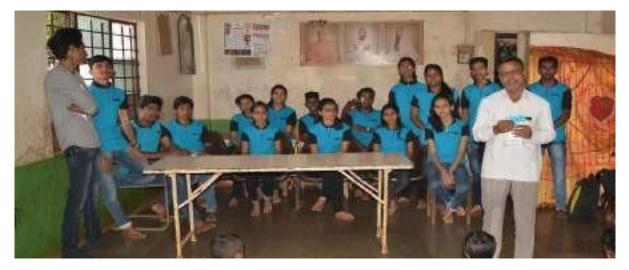

#### Rayat Shikshan Sanstha's DHANANJAYRAO GADGIL COLLEGE OF COMMERCE, SATARA A Constituent College of Karmaveer Bhaurao Patil University, Satara (MS) India 415001

| Department | Activity                                           | Date       |
|------------|----------------------------------------------------|------------|
| Commerce   | Food Distribution to Special Childs in Ashabahavan | 19-02-2017 |