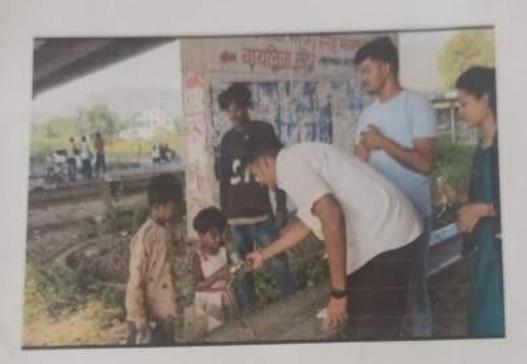

| Department      | Activity        | Date       |
|-----------------|-----------------|------------|
| Bank Management | Food for Childs | 09/02/2020 |
|                 |                 |            |
|                 |                 |            |