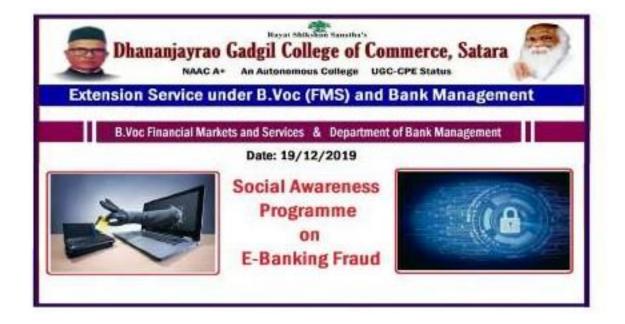

DHANANJAYRAO GADGIL COLLEGE OF COMMERCE, SATARA

A Constituent College of Karmaveer Bhaurao Patil University, Satara (MS) India 415001

| Department      | Activity                                | Date       |
|-----------------|-----------------------------------------|------------|
| Bank Management | Social Awareness Programme on e-Banking | 19-12-2019 |

#### 3.6.3 Departmental / College Level Extension & Outreach Activities

| Department      | Activity                                         | Date       |
|-----------------|--------------------------------------------------|------------|
| Bank Management | E-Banking Awareness Programme in Satara District | 10-02-2022 |