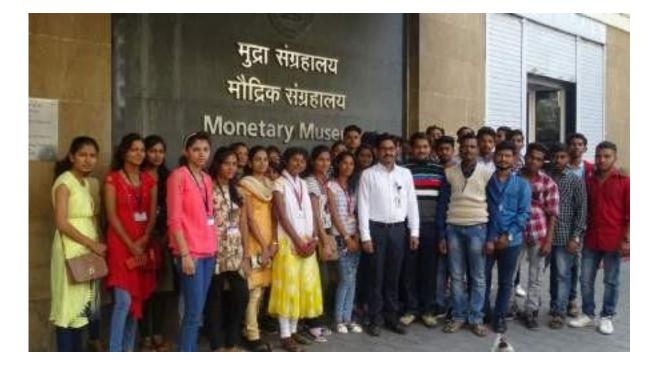

A Constituent College of Karmaveer Bhaurao Patil University, Satara (MS) India 415001

| Department      | Activity                                   | Date       |
|-----------------|--------------------------------------------|------------|
| Bank Management | Field Visit to RBI Monetary Museum, Mumbai | 16-04-2019 |

DHANANJAYRAO GADGIL COLLEGE OF COMMERCE, SATARA

A Constituent College of Karmaveer Bhaurao Patil University, Satara (MS) India 415001

| Department      | Activity            | Date      |
|-----------------|---------------------|-----------|
|                 |                     | Pare      |
| Bank Management | Visit to RBI Mumbai | 26-122017 |