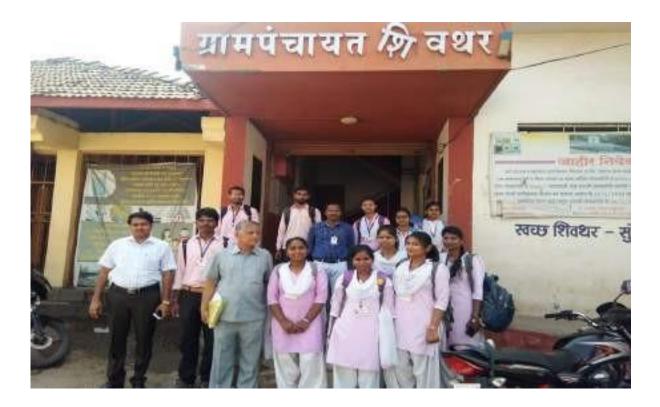

#### DHANANJAYRAO GADGIL COLLEGE OF COMMERCE, SATARA

A Constituent College of Karmaveer Bhaurao Patil University, Satara (MS) India 415001

| Department         | Activity                          | Date       |
|--------------------|-----------------------------------|------------|
| Business Economics | Village Survey, Shivathar Village | 02-05-2019 |