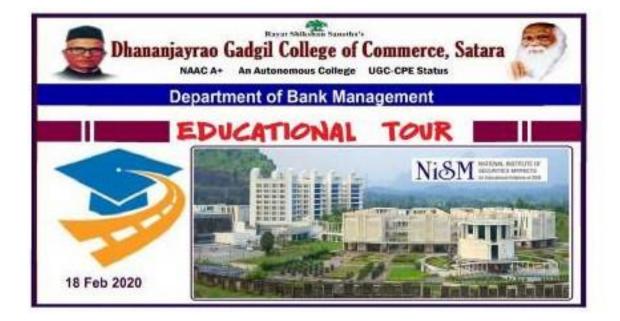

| Department      | Activity                          | Date       |
|-----------------|-----------------------------------|------------|
| Bank Management | Educational Visits to NISM Mumbai | 18-02-2020 |

A Constituent College of Karmaveer Bhaurao Patil University, Satara (MS) India 415001

| Department      | Activity                          | Date       |
|-----------------|-----------------------------------|------------|
| Bank Management | Educational Visits to NISM Mumbai | 18-02-2020 |