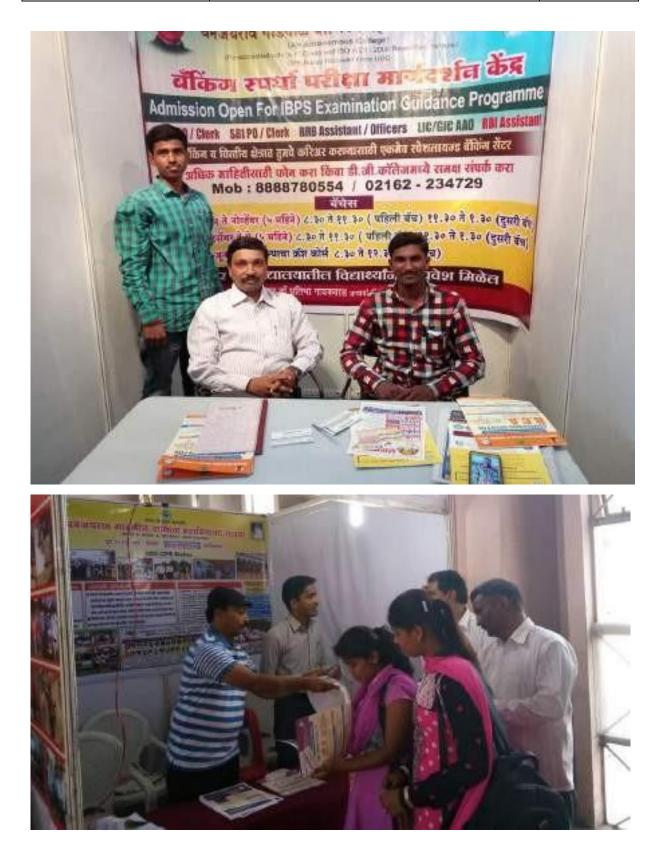

#### DHANANJAYRAO GADGIL COLLEGE OF COMMERCE, SATARA

A Constituent College of Karmaveer Bhaurao Patil University, Satara (MS) India 415001

| Department      | Activity                                           | Date       |
|-----------------|----------------------------------------------------|------------|
| Bank Management | Career Exhibition at Daily Sakal Newspaper, Satara | 07-08-2018 |