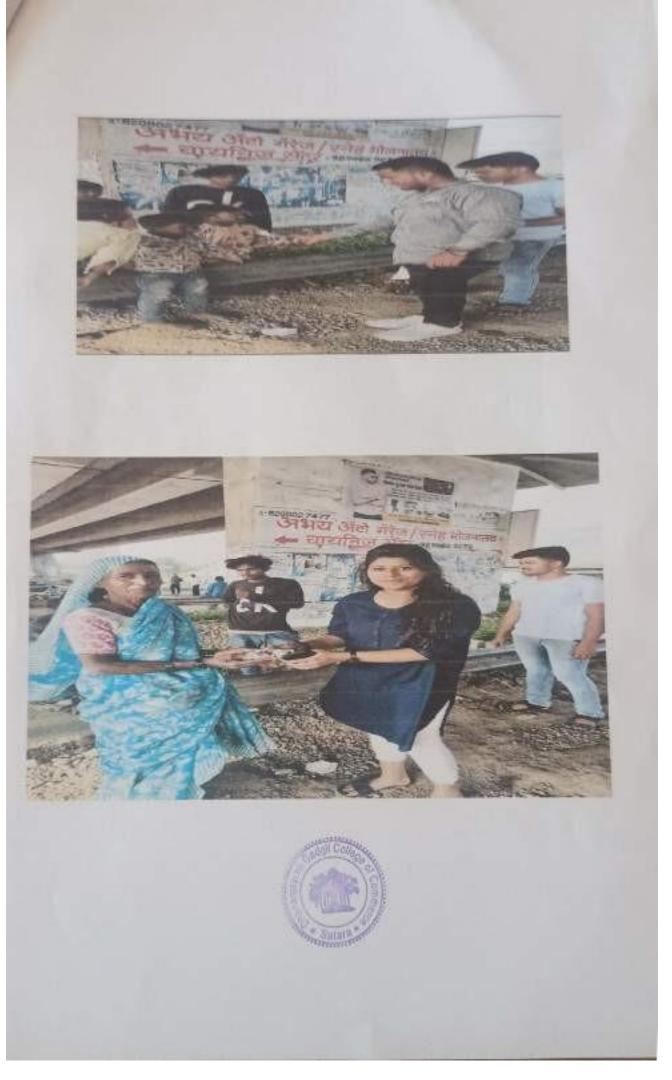

| Department      | Activity        | Date       |
|-----------------|-----------------|------------|
| Bank Management | Food for Childs | 09/02/2020 |
|                 |                 |            |
|                 |                 |            |