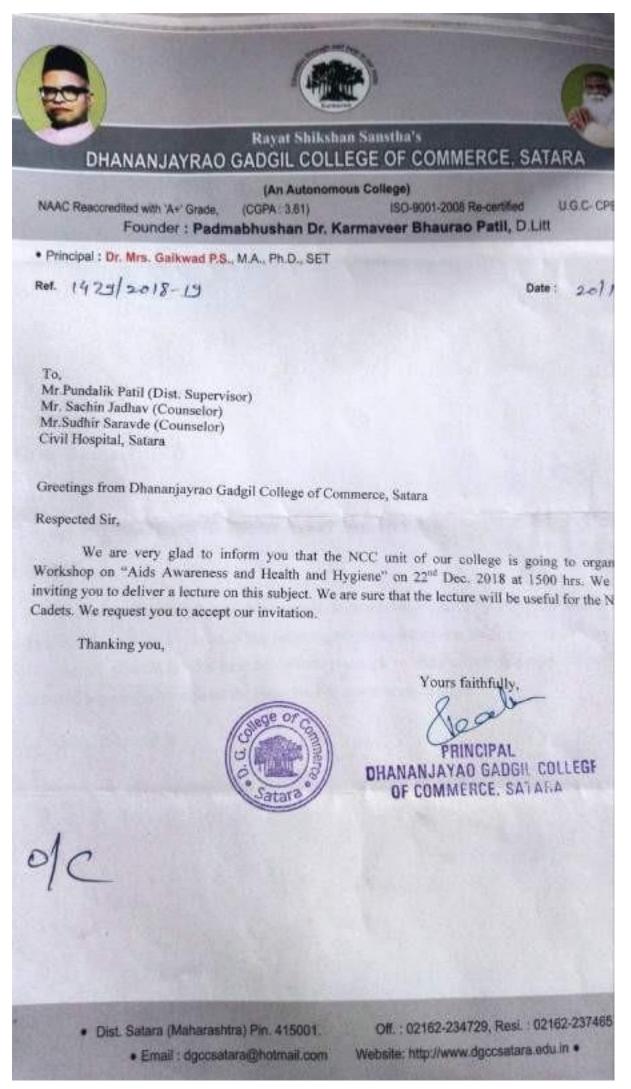

\* U.G.C. I CPE PARAMARSH SINUS

To, Pooja Shinde Flying Officer, Indian Air Force

Dear Pooja,

We are thankful to you for delivering an Guest Lecture on "Modes of Entry in Indian Airforce" conducted by our NCC Unit on 8th Jan.2022. We are grateful for the time and efforts you took to share your thoughts and experience with our NCC Cadets and hope you will extend the same kind of cooperation in future.

1

With best regards

Beal

Principal Dhananjayrao Gadgil College of Commerce, Satara

· Dist. Satara (Maharashtra) Pin. 415 001 Email : dgccsatara@hotmail.com

s Off.: 02162-234729 Website: http://www.dgccsatara.edu.in Reveat Shilkshan Samathak