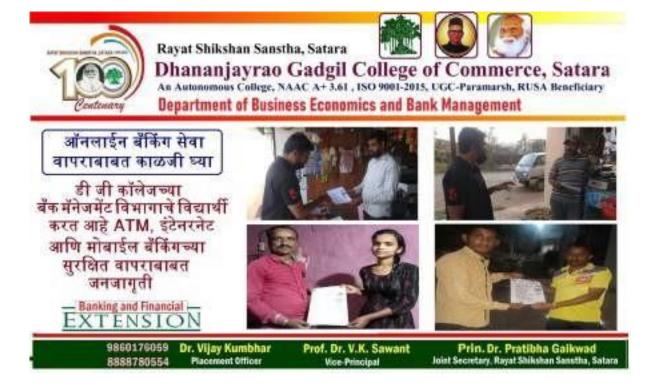

DHANANJAYRAO GADGIL COLLEGE OF COMMERCE, SATARA

A Constituent College of Karmaveer Bhaurao Patil University, Satara (MS) India 415001

| Department      | Activity                                | Date       |
|-----------------|-----------------------------------------|------------|
| Bank Management | Social Awareness Programme on e-Banking | 19-12-2019 |

#### 3.6.3 Departmental / College Level Extension & Outreach Activities

| Department      | Activity                                         | Date       |
|-----------------|--------------------------------------------------|------------|
| Bank Management | E-Banking Awareness Programme in Satara District | 10-02-2022 |