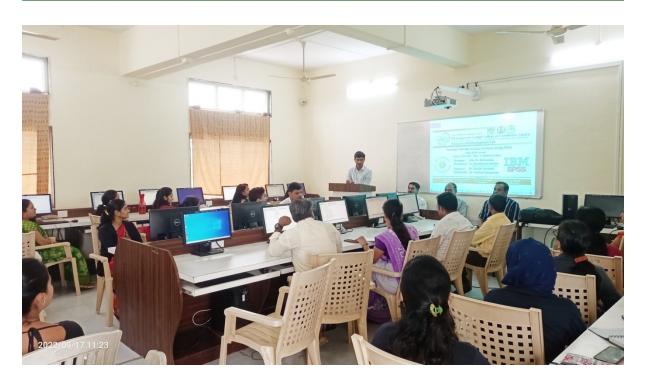

#### **SPSS Laboratory and Training in Data Analysis**

Rayat Shikshan Sanstha, Satara

Dhananjayrao Gadgil College of Commerce, Satara An Autonomous College, NAAC A+3.61, ISO 9001-2015, UGC-Paramarsh, RUSA Beneficiary

## **Workshop on Data Analysis using SPSS**

Under RUSA Scheme
Date: 02 & 03 Sept. 2022

Chairman : Prin. Dr. Bal Kamble Chief Guest : Hon'ble, Atul R. Kotgal

(SPSS Expert, Pune)

HoD : Dr. Vijay M. Kumbhar

Coordinator: Mr. Shrikant Gangawane