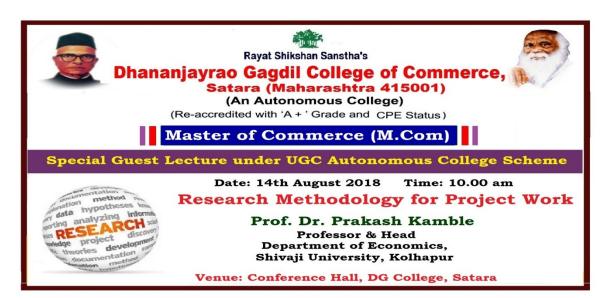

### 3.3.1: Institutional Eco system

An Autonomous College •

 NAAC Reaccredited with 'A+' Grade (CGPA 3.61)
 ISO-9001-2008 Re-certified
 U.G.C.: CPE Status · Founder: Padmabhushan Dr. Karmaveer Bhaurao Patil, D. Litt.

Principal: Dr. Mrs. Gaikwad P. S., M.A., Ph.D., SET

Ref. 1635/16-19

Hon'ble, Prof. Dr. N. Mekhoth, Dean Faculty of Commerce and Management, Goa University, Goa

Sub: Invitation as Resource Person for National Workshop on Research Methodology

#### Respected Sir/ Madam,

Greetings from Dhananjayrao Gadgil College of Commerce, Satara .....

It gives me immense pleasure to inform you that Dhananjayrao Gadgil College of Commerce, Satara is organizing One Day National Workshop on "Research Methodology for Commerce, Economics & Management" on 21st January, 2019. I cordially invite you as a resource person on "Construction, Measurements and Testing of Hypotheses" and grace the function with your precious thoughts and enlighten the delegates of this national workshop.