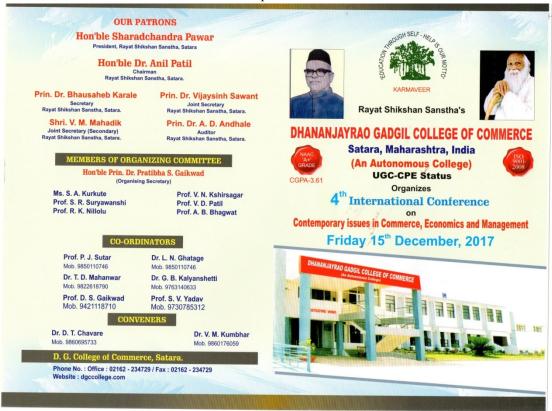

849.72                                           |
| Bank : ICICI BANK LTD Branch : Pratapganj Peth, Satara Account Number : 646005000085 IFSC Code : ICIC0003456 | Total<br>Payment Made<br>Balance Due                | ₹8,50,568.00<br>(-) 8,50,568.00<br>₹ <b>0.00</b> |



Soft Tech Payment QR Code

Thanks for your business.

Terms & Conditions

All disputes pertaining to the transaction under this invoice shall be refereed to arbitration in satara to be conducted as per the Indian arbitration ACT 1996. Interest 24% will be charged in payment is not made with in credit period allowed.



#### DHANANJAYRAO GADGIL COLLEGE OF COMMERCE, SATARA

A Constituent College of Karmaveer Bhaurao Patil University, Satara (MS) India 415001

#### 3.3.1: Institutional Eco system

#### Workshop and Seminars







#### DHANANJAYRAO GADGIL COLLEGE OF COMMERCE, SATARA

A Constituent College of Karmaveer Bhaurao Patil University, Satara (MS) India 415001

#### 3.3.1: Institutional Eco system







#### DHANANJAYRAO GADGIL COLLEGE OF COMMERCE, SATARA

A Constituent College of Karmaveer Bhaurao Patil University, Satara (MS) India 415001

### 3.3.1: Institutional Eco system



An Autonomous College •

 NAAC Reaccredited with 'A+' Grade (CGPA 3.61)
 ISO-9001-2008 Re-certified
 U.G.C.: CPE Status · Founder: Padmabhushan Dr. Karmaveer Bhaurao Patil, D. Litt.

Principal: Dr. Mrs. Gaikwad P. S., M.A., Ph.D., SET

Ref. 1635/16-19

Hon'ble, Prof. Dr. N. Mekhoth, Dean Faculty of Commerce and Management, Goa University, Goa

Sub: Invitation as Resource Person for National Workshop on Research Methodology

#