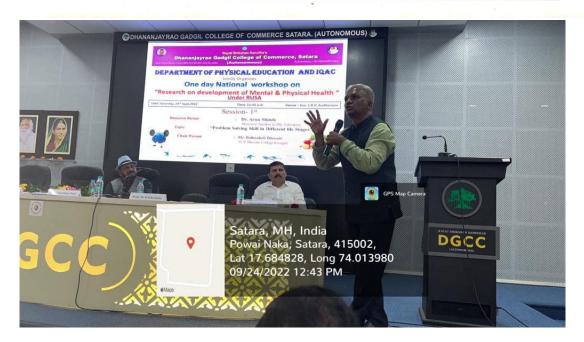

#### Respected Sir/ Madam,

Greetings from Dhananjayrao Gadgil College of Commerce, Satara .....

It gives me immense pleasure to inform you that Dhananjayrao Gadgil College of Commerce, Satara is organizing One Day National Workshop on "Research Methodology for Commerce, Economics & Management" on 21st January, 2019. I cordially invite you as a resource person on "Construction, Measurements and Testing of Hypotheses" and grace the function with your precious thoughts and enlighten the delegates of this national workshop.