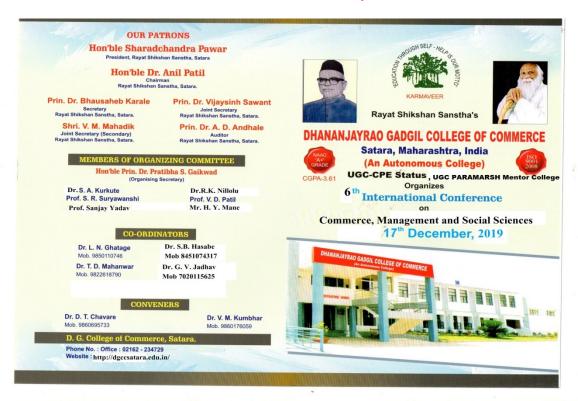

<br>Balance Due                | ₹8,50,568.00<br>(-) 8,50,568.00<br>₹ <b>0.00</b> |



Soft Tech Payment QR Code

Thanks for your business.

Terms & Conditions

All disputes pertaining to the transaction under this invoice shall be refereed to arbitration in satara to be conducted as per the Indian arbitration ACT 1996. Interest 24% will be charged in payment is not made with in credit period allowed.



#### DHANANJAYRAO GADGIL COLLEGE OF COMMERCE, SATARA

A Constituent College of Karmaveer Bhaurao Patil University, Satara (MS) India 415001

#### 3.3.1: Institutional Eco system

#### Workshop and Seminars







#### DHANANJAYRAO GADGIL COLLEGE OF COMMERCE, SATARA

A Constituent College of Karmaveer Bhaurao Patil University, Satara (MS) India 415001

#### 3.3.1: Institutional Eco system







#### DHANANJAYRAO GADGIL COLLEGE OF COMMERCE, SATARA

A Constituent College of Karmaveer Bhaurao Patil University, Satara (MS) India 415001

### 3.3.1: Institutional Eco system



An Autonomous College •

 NAAC Reaccredited with 'A+' Grade (CGPA 3.61)
 ISO-9001-2008 Re-certified
 U.G.C.: CPE Status · Founder: Padmabhushan Dr. Karmaveer Bhaurao Patil, D. Litt.

Principal: Dr. Mrs. Gaikwad P. S., M.A., Ph.D., SET

Ref. 1635/16-19

Hon'ble, Prof. Dr. N. Mekhoth, Dean Faculty of Commerce and Management, Goa University, Goa

Sub: Invitation as Resource Person for National Workshop on Research Methodology

#### Respected Sir/ Madam,

Greetings from Dhananjayrao Gadgil College of Commerce, Satara .....

It gives me immense pleasure to inform you that Dhananjayrao Gadgil College of Commerce,