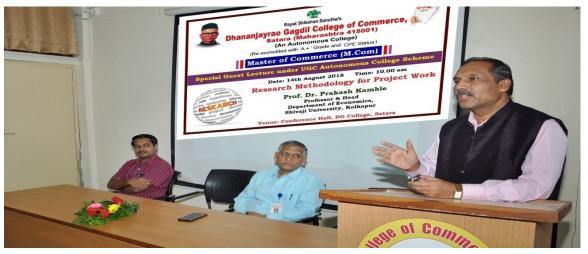

### 3.3.1: Institutional Eco system

An Autonomous College •

 NAAC Reaccredited with 'A+' Grade (CGPA 3.61)
 ISO-9001-2008 Re-certified
 U.G.C.: CPE Status · Founder: Padmabhushan Dr. Karmaveer Bhaurao Patil, D. Litt.

Principal: Dr. Mrs. Gaikwad P. S., M.A., Ph.D., SET

Ref. 1635/16-19

Hon'ble, Prof. Dr. N. Mekhoth, Dean Faculty of Commerce and Management, Goa University, Goa

Sub: Invitation as Resource Person for National Workshop on Research Methodology

#### Respected Sir/ Madam,

Greetings from Dhananjayrao Gadgil College of Commerce, Satara .....

It gives me immense pleasure to inform you that Dhananjayrao Gadgil College of Commerce, Satara is organizing One Day National Workshop on "Research Methodology for Commerce, Economics & Management" on 21st January, 2019. I cordially invite you as a resource person on "Construction, Measurements and Testing of Hypotheses" and grace the function with your precious thoughts and enlighten the delegates of this national workshop.