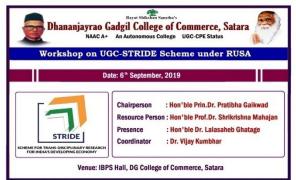

#### **STRIDE Project Training**

Academic Qualifications : M.Com., M.Phil, Ph.D (NET)
Teaching Experience: 25 Years

Research Interest: Finance, Entrepreneurship and Rural Management

Research Papers published: 42+
Research Project Work: 06 Projects