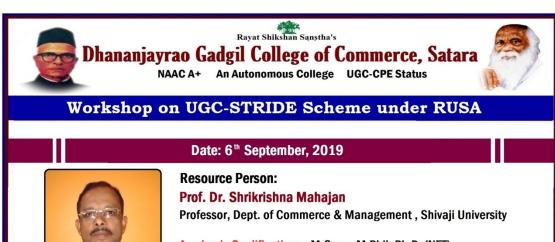

#### **STRIDE Project Training**

Academic Qualifications : M.Com., M.Phil, Ph.D (NET)
Teaching Experience: 25 Years

Research Interest: Finance, Entrepreneurship and Rural Management

Research Papers published: 42+
Research Project Work: 06 Projects