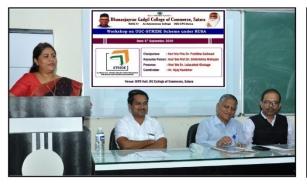

#### **STRIDE Project Training**

Academic Qualifications : M.Com., M.Phil, Ph.D (NET)
Teaching Experience: 25 Years

Research Interest: Finance, Entrepreneurship and Rural Management

Research Papers published: 42+
Research Project Work: 06 Projects