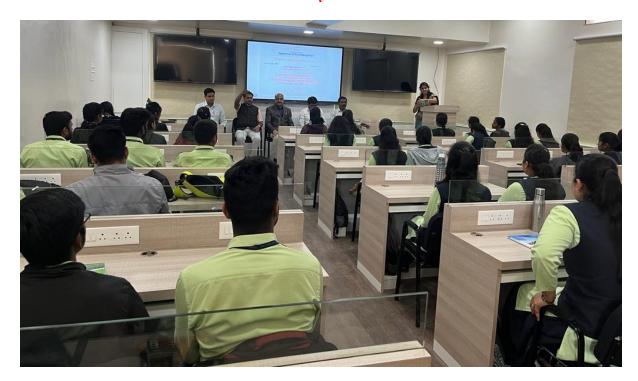

# Workshop on Data Analysis using SPSS

**Under RUSA Scheme** 

Date: 02 & 03 Sept. 2022

Chairman : Prin. Dr. Bal Kamble Chief Guest: Hon'ble, Atul R. Kotgal

(SPSS Expert, Pune)

: Dr. Vijay M. Kumbhar HoD

Coordinator: Mr. Shrikant Gangawane

Coordinator: Dr. Sunil A. Gond

https://dgccsatara.edu.in/

9860176059 8888780554

Dr. Vijay Kumbhar HoD

Prof. Dr. V.K. Sawant Vice-Principal

Prin. Dr. Bal Kamble Principal, DGCC, Satara

Rayat Shikshan Sanstha, Satara